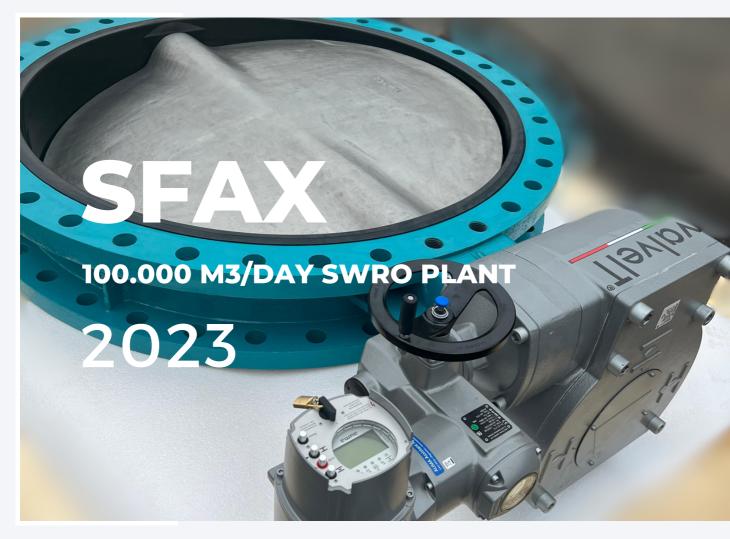

## valvelT®

Via Caduti di Reggio Emilia 27, 40033 Casalecchio di Reno (BO) www.valveit.com info@valveit.com

Location: Tunisia

**Plant Type:** Desalination Plant

End User: Sonede

The project involves construction of a 100,000 m3/day SWRO Plant providing drinking water in Sfax - the second-largest city in the country, located 270 km south of Tunis, on the east coast. Located in Gargour, 20 km away from the city of Sfax, it is an essential piece of infrastructure for the socio-economic development of the region by guaranteeing access to drinking water to over 600,000 people. The marine infrastructure is composed of two intake towers, a 4,200 meter intake pipe and a 3,200 meter brine outfall.