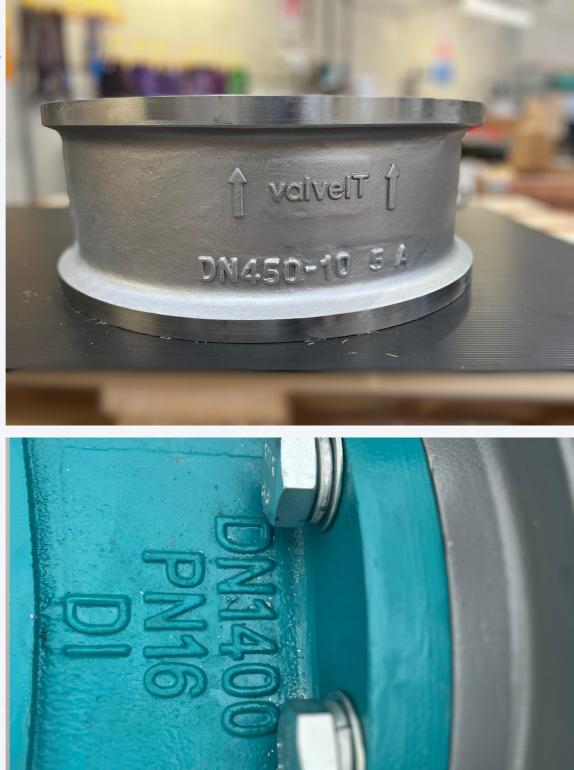

EPC CONTRACTOR

COBRA METITO ORASCOM

Via Caduti di Reggio Emilia 27, 40033 Casalecchio di Reno (BO) www.valveit.com info@valveit.com

Location: Tunisia

Plant Type: Desalination Plant

End User: Sonede

The project involves the construction of a desalination plant capable of producing 50.000 m3 of drinking water per day. The plant is accompanied by a desalinated water pumping station. It delivers water to three tanks with a capacity of 15,000 m3 each. The capacity of the facility is going to be implemented to 100,000 m3 per day.