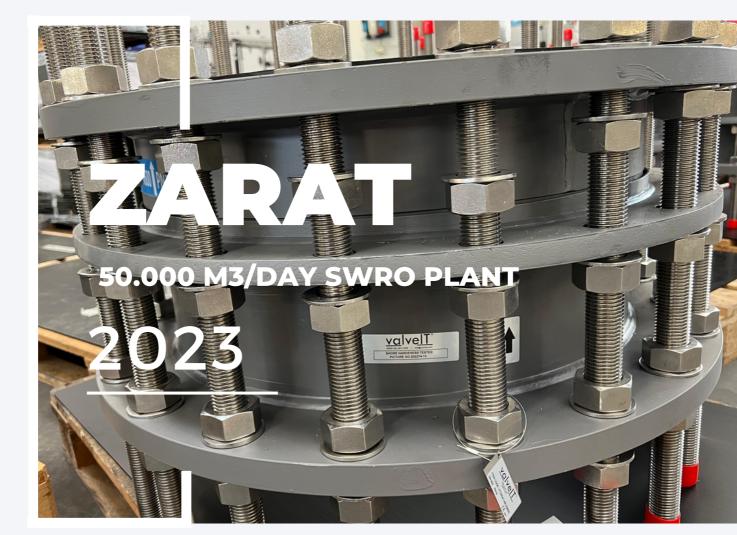

EPC CONTRACTOR

COBRA METITO ORASCOM

Via Caduti di Reggio Emilia 27, 40033 Casalecchio di Reno (BO) www.valveit.com info@valveit.com

Location: Tunisia

Plant Type: Desalination Plant

End User: Sonede

The project involves the construction of a desalination plant capable of producing 50.000 m3 of drinking water per day. The plant is accompanied by a desalinated water pumping station. It delivers water to three tanks with a capacity of 15,000 m3 each. The capacity of the facility is going to be implemented to 100,000 m3 per day.